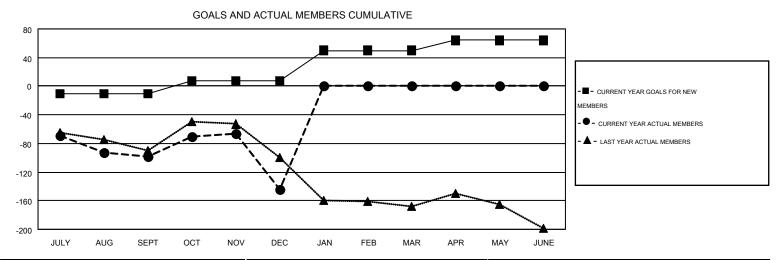

## MONTHLY MEMBERSHIP PROGRESS REPORT

Multiple District 18

Results as of: 12/31/2014

**LOCATION:** GEORGIA

GMT CA 1

| VERMATIO. |              |
|-----------|--------------|
| GMT:      | CARL HARRELL |

|                       |                  | Clubs     |                  |                       |               |                    | Members                                |                    |                  |
|-----------------------|------------------|-----------|------------------|-----------------------|---------------|--------------------|----------------------------------------|--------------------|------------------|
| RESULTS FOR 2014-2015 |                  |           |                  | RESULTS FOR 2014-2015 |               |                    |                                        |                    |                  |
| QUARTER               | NEW CLUB<br>GOAL | NEW CLUBS | DROPPED<br>CLUBS | NET<br>GAIN/LOSS      | QUARTER       | NEW MEMBER<br>GOAL | CHARTER AND<br>NEW<br>MEMBERS<br>ADDED | DROPPED<br>MEMBERS | NET<br>GAIN/LOSS |
| JULY/AUG/SEPT         | 0                | 0         | 4                | -4                    | JULY/AUG/SEPT | -10                | 165                                    | 263                | -98              |
| OCT/NOV/DEC           | 1                | 1         | 0                | 1                     | OCT/NOV/DEC   | 18                 | 142                                    | 188                | -46              |
| JAN/FEB/MAR           | 2                | 0         | 0                | 0                     | JAN/FEB/MAR   | 42                 | 0                                      | 0                  | 0                |
| APR/MAY/JUNE          | 2                | 0         | 0                | 0                     | APR/MAY/JUNE  | 14                 | 0                                      | 0                  | 0                |