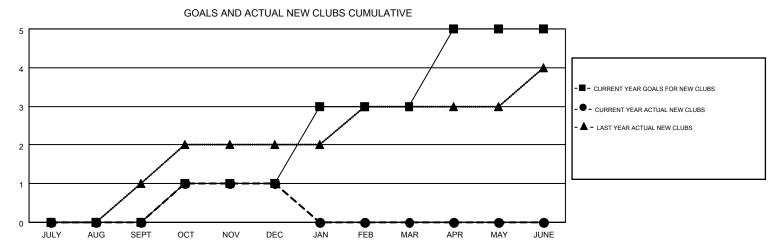

## MONTHLY MEMBERSHIP PROGRESS REPORT

Multiple District 18

Results as of: 12/31/2014

**LOCATION:** GEORGIA

GMT CA 1

| VERMATIO. |              |
|-----------|--------------|
| GMT:      | CARL HARRELL |

|                       |                  | Clubs     |                  |                       |               |                    | Members                                |                    |                  |
|-----------------------|------------------|-----------|------------------|-----------------------|---------------|--------------------|----------------------------------------|--------------------|------------------|
| RESULTS FOR 2014-2015 |                  |           |                  | RESULTS FOR 2014-2015 |               |                    |                                        |                    |                  |
| QUARTER               | NEW CLUB<br>GOAL | NEW CLUBS | DROPPED<br>CLUBS | NET<br>GAIN/LOSS      | QUARTER       | NEW MEMBER<br>GOAL | CHARTER AND<br>NEW<br>MEMBERS<br>ADDED | DROPPED<br>MEMBERS | NET<br>GAIN/LOSS |
| JULY/AUG/SEPT         | 0                | 0         | 4                | -4                    | JULY/AUG/SEPT | -10                | 165                                    | 263                | -98              |
| OCT/NOV/DEC           | 1                | 1         | 0                | 1                     | OCT/NOV/DEC   | 18                 | 142                                    | 188                | -46              |
| JAN/FEB/MAR           | 2                | 0         | 0                | 0                     | JAN/FEB/MAR   | 42                 | 0                                      | 0                  | 0                |
| APR/MAY/JUNE          | 2                | 0         | 0                | 0                     | APR/MAY/JUNE  | 14                 | 0                                      | 0                  | 0                |